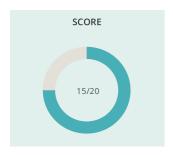

## 1. Result

## 2. List of questions

Microsoft 365 Collaborative Tools

| Number | I.D.         | Question | Time spent | Score |
|--------|--------------|----------|------------|-------|
| 1      | PCO365EN0084 |          | 1:57       | 1/1   |
| 2      | PCO365EN0097 |          | 30s        | 1/1   |
| 3      | PCO365EN0086 |          | 11s        | 1/1   |
| 4      | PCO365EN0034 |          | 23s        | 1/1   |
| 5      | PCO365EN0087 |          | 25s        | 1/1   |
| 6      | PCO365EN0010 |          | 36s        | 0/1   |
| 7      | PCO365EN0378 |          | 37s        | 1/1   |
| 8      | PCO365EN0035 |          | 25s        | 1/1   |
| 9      | PCO365EN0369 |          | 31s        | 0/1   |
| 10     | PCO365EN0388 |          | 18s        | 1/1   |
| 11     | PCO365EN0387 |          | 16s        | 1/1   |
| 12     | PCO365EN0030 |          | 52s        | 1/1   |
| 13     | PCO365EN0376 |          | 15s        | 0/1   |
| 14     | PCO365EN0375 |          | 15s        | 0/1   |
| 15     | PCO365EN0377 |          | 51s        | 1/1   |
| 16     | PCO365EN0014 |          | 10s        | 1/1   |
| 17     | PCO365EN0074 |          | 16s        | 1/1   |
| 18     | PCO365EN0021 |          | 1:17       | 0/1   |
| 19     | PCO365EN0100 |          | 48s        | 1/1   |
| 20     | PCO365EN0031 |          | 10s        | 1/1   |