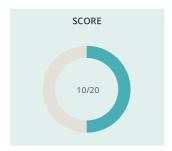

## **≯** isograd

## **RESULTS REPORT**





\$\square\text{SharePoint-Intermediate}\$

## 1. Result



## 2. List of questions

Microsoft 365 Collaborative Tools

| Number | I.D.         | Question | Time spent | Score |
|--------|--------------|----------|------------|-------|
| 1      | PCO365EN0076 |          | 12s        | 1/1   |
| 2      | PCO365EN0382 |          | 1:25       | 0/1   |
| 3      | PCO365EN0027 |          | 47s        | 1/1   |
| 4      | PCO365EN0383 |          | 34s        | 0/1   |
| 5      | PCO365EN0272 |          | 32s        | 1/1   |
| 6      | PCO365EN0374 |          | 13s        | 1/1   |
| 7      | PCO365EN0016 |          | 36s        | 1/1   |
| 8      | PCO365EN0380 |          | 1:18       | 0/1   |
| 9      | PCO365EN0381 |          | 10s        | 1/1   |
| 10     | PCO365EN0379 |          | 22s        | 0/1   |
| 11     | PCO365EN0099 |          | 42s