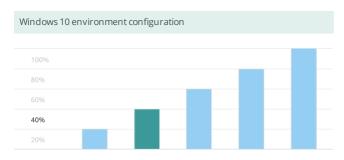

#### Domain description:

This domain covers skills on configuring the Windows 10 environment namely everything related to a user's session but also customizing and organizing the environment. The questions in this area also cover connecting to Wifi, a printer and other device additions.