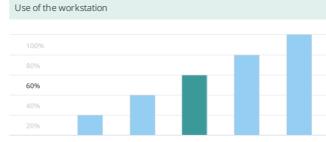

#### Domain description:

The skills tested in this area include using the desktop via file explorer, application windows, keyboard shortcuts, virtual desktops, the Start menu, and the taskbar. The questions also cover connecting to the Wi-Fi network and manipulating files.