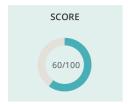

# Results report Management Of The Windows Environment, Intermediate Level

Score: 60/100 Test date: May 21, 2023