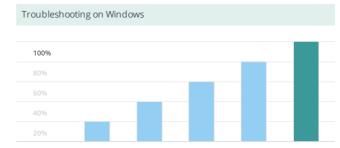

#### Domain description:

In this domain, the candidate is tested on the use of problem-solving tools available with Windows 10 such as System Restore, Task Manager, Performance Analyzer and Safe Mode. The candidate is able to back up and restore data, fix printing issues, fix connection issues, troubleshoot system updates, and reinstall printer drivers.