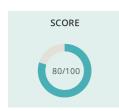

Score: 80/100 Test date: November 8, 2023



## r isograd

### 1. Result



### 2. Domains

Windows 10 environment configuration



#### Domain description:

This domain covers skills on configuring the Windows 10 environment namely everything related to a user's session but also customizing and organizing the environment. The questions in this area also cover connecting to Wifi, a printer and other device additions.





The skills tested in this area include using the desktop via file explorer, application windows, keyboard shortcuts, virtual desktops, the Start menu, and the taskbar. The questions also cover connecting to the Wi-Fi network and manipulating files.

#### Troubleshooting on Windows



#### Domain description:

In this domain, the candidate is tested on the use of problem-solving tools available with Windows 10 such as System Restore, Task Manage