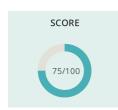

Score: 75/100 Test date: April 5, 2023

**才** Isograd

# **才** Isograd

## 1. Result



### 2. Domains

Windows 10 environment configuration



#### Domain description:

This domain covers skills on configuring the Windows 10 environment namely everything related to a user's session but also customizing and organizing the environment. The questions in this area also cover connecting to Wifi, a printer and other device additions.





The skills tested in this area include using the desktop via file explorer, application windows, keyboard shortcuts, virtual desktops, the Start menu, and the taskbar. The questions also cover connecting to the Wi-Fi network and manipulating files.

#### Troubleshooting on Windows



#### Domain description:

In this domain, the candidate is tested on the use of problem-solving tools available with Windows 10 such as System Restore, Task Manage